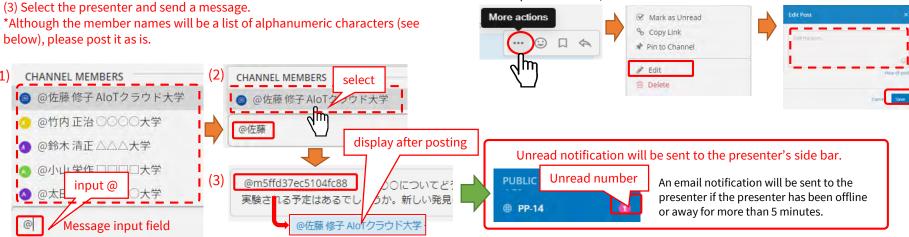

ex.) in the case of PDF -->

Click the icon to open the preview screen.

2. The poster can be previewed in the browser.

new line without sending a message.

button, you can attach reactions or take surveys.

(1) Input @. -> Channel members are displayed.

#### Send a message

Reply to the message

Notify the presenter

presenter.

(1)

@太日

Use the message input field at the bottom of the screen to post to the

channel. CTRL + Enter will send the message. By using Enter, you can start a

Click the reply arrow mark at the right end of the message. By clicking emoticons

Input the name of the presenter after @, send a notification of the post to the

(2) Input the name of the presenter after @. --> Members are narrowed down.

You can notify the presenter of your post.

... 😳

0

Delete a message

You can only delete messages that you posted.

You can delete a message by clicking the [...] icon next to the message and the "Delete".

Edit a message

You can only edit messages that you posted.

You can edit a message by clicking the [...] icon next to the message and the "Edit". You can save changes by clicking the "Save" after editing the message. Editing messages does not trigger @(mention) notifications, desktop notifications, or notification sounds.