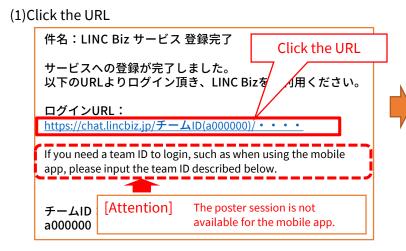

\*2 Screen sharing is not available in video conference.

します。

 The following invitation email will be sent before the meeting holds. Register your account from the "Registration URL" in the invitation email. (Please refer to the next page.)
\* The "Registration URL" is different for each participant. Also, the URL will expire once the account registration is complete.

| Subject: [学会/大会名]へご招待のお知らせ                                                                                            | From: LINC Biz アカウントサービス no-reply@account.lincbiz.jp                                              |
|-----------------------------------------------------------------------------------------------------------------------|---------------------------------------------------------------------------------------------------|
|                                                                                                                       | **This email is delivered from the LINC Biz Service.                                              |
| English follows Japanese                                                                                              | Dear (email address)                                                                              |
| ※このメールは『【オンライン】[学会/大会名]』開催で利用するLINC                                                                                   |                                                                                                   |
| Bizサービスから配信しております。                                                                                                    | Invitation to [Online] [meeting name (English)] :<br>Registration URL                             |
| {メールアドレス} 様                                                                                                           | Please sign up for LINC Biz from the following URL:                                               |
| この度の、『【オンライン】[学会/大会名]』は、                                                                                              | https://account.lincbiz.jp/account/public/userRegister · · ·                                      |
| LINC Bizを使って開催いたします。<br>以下のURLからLINC Bizにご登録ください。                                                                     | This URL will expire once your account registration is complete.                                  |
|                                                                                                                       | If you were not expecting to receive an email like this, please                                   |
| https://account.lincbiz.jp/account/public/userRegister · · ·                                                          | discard.<br>This email is automatically delivered by the system.                                  |
| このURLは登録が完了すると有効期限切れになります。                                                                                            | Please do not reply to it.                                                                        |
| ◆LINC Bizの登録手順は下記を参照ください。<br>https://getlincbiz.jp/wp-content/uploads/2020/08/LINC-<br>Biz_Registration-procedure.pdf | If you have any question about this email, please ask those who operate [meeting name (English)]. |
| <u>biz Registration-procedure.pur</u>                                                                                 |                                                                                                   |
| このメールに心当たりのない方はお手数ですが本メールを破棄頂きますよ<br>うお願いします。                                                                         | LINC Biz運営<br>株式会社AIoTクラウド                                                                        |
| このメールはシステムが自動的に配信しています。返信することはできま<br>せん。                                                                              | https://www.aiotcloud.co.jp                                                                       |
| 本メールに関するお問い合わせは、[学会/大会名]の運営事務局へお願い                                                                                    |                                                                                                   |