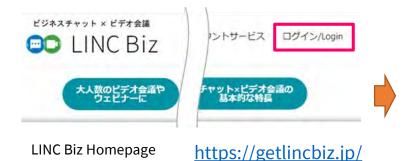

#### \*team = meeting site

A'oT cloud

(4)Select a team from the list of belonging teams\*

Login from the LINC Biz site

(1)Access to the LINC Biz site.

(2)Click the "Login" on the upper right of the screen.