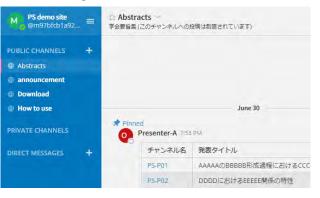

# (3)Login LINC Biz account

AloT cloud

When you login for the first time, the "Abstracts" channel will be displayed. You can visit the poster channel from the list of the proceedings.<sup>\*1</sup> The poster channel you selected will be added to the public channel.

1. Select a poster channel from the list posted on the timeline of the proceedings.

2. You will be moved to the selected channel and it will be added to the public channel.

\*1 The name of the proceedings might vary depending on the meeting. \*2 The expression of the list varies depending on the meeting.