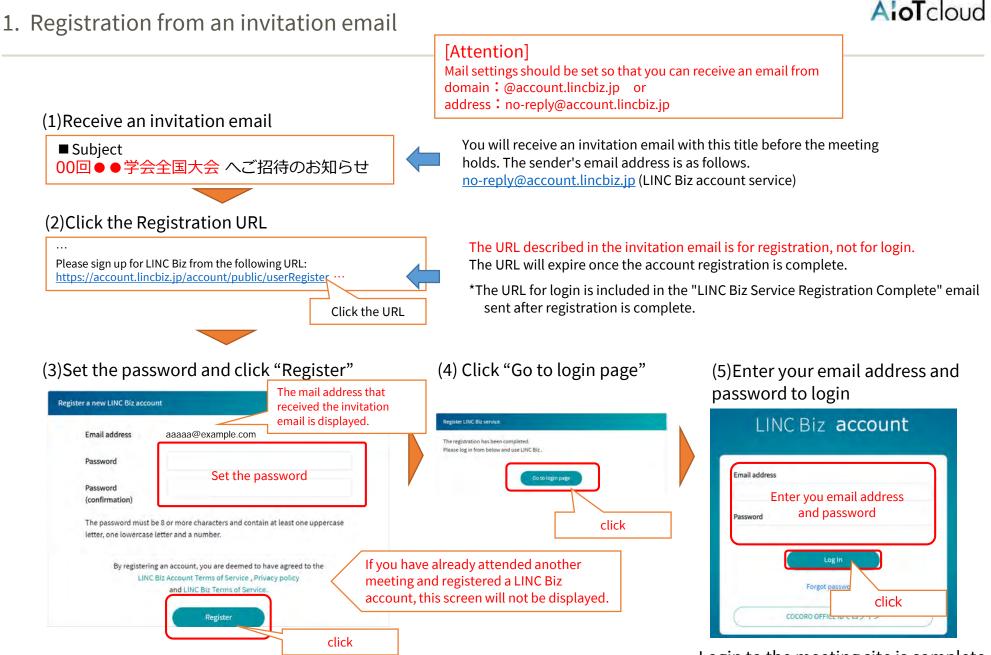

\*2 Screen sharing is not available in video conference.

します。

 The following invitation email will be sent before the meeting holds. Register your account from the "Registration URL" in the invitation email. (Please refer to the next page.)
\* The "Registration URL" is different for each participant. Also, the URL will expire once the account registration is complete.

| Subject: [学会/大会名]へご招待のお知らせ                                                                                            | From: LINC Biz アカウントサービス no-reply@account.lincbiz.jp                                              |
|-----------------------------------------------------------------------------------------------------------------------|---------------------------------------------------------------------------------------------------|
|                                                                                                                       | **This email is delivered from the LINC Biz Service.                                              |
| English follows Japanese                                                                                              | Dear (email address)                                                                              |
| ※このメールは『【オンライン】[学会/大会名]』開催で利用するLINC                                                                                   |                                                                                                   |
| Bizサービスから配信しております。                                                                                                    | Invitation to [Online] [meeting name (English)] :<br>Registration URL                             |
| {メールアドレス} 様                                                                                                           | Please sign up for LINC Biz from the following URL:                                               |
| この度の、『【オンライン】[学会/大会名]』は、                                                                                              | https://account.lincbiz.jp/account/public/userRegister · · ·                                      |
| LINC Bizを使って開催いたします。<br>以下のURLからLINC Bizにご登録ください。                                                                     | This URL will expire once your account registration is complete.                                  |
|                                                                                                                       | If you were not expecting to receive an email like this, please                                   |
| https://account.lincbiz.jp/account/public/userRegister · · ·                                                          | discard.<br>This email is automatically delivered by the system.                                  |
| このURLは登録が完了すると有効期限切れになります。                                                                                            | Please do not reply to it.                                                                        |
| ◆LINC Bizの登録手順は下記を参照ください。<br>https://getlincbiz.jp/wp-content/uploads/2020/08/LINC-<br>Biz_Registration-procedure.pdf | If you have any question about this email, please ask those who operate [meeting name (English)]. |
| <u>biz Registration-procedure.pur</u>                                                                                 |                                                                                                   |
| このメールに心当たりのない方はお手数ですが本メールを破棄頂きますよ<br>うお願いします。                                                                         | LINC Biz運営<br>株式会社AIoTクラウド                                                                        |
| このメールはシステムが自動的に配信しています。返信することはできま<br>せん。                                                                              | https://www.aiotcloud.co.jp                                                                       |
| 本メールに関するお問い合わせは、[学会/大会名]の運営事務局へお願い                                                                                    |                                                                                                   |

## Login to the meeting site is complete.

©AIoT Cloud Inc.