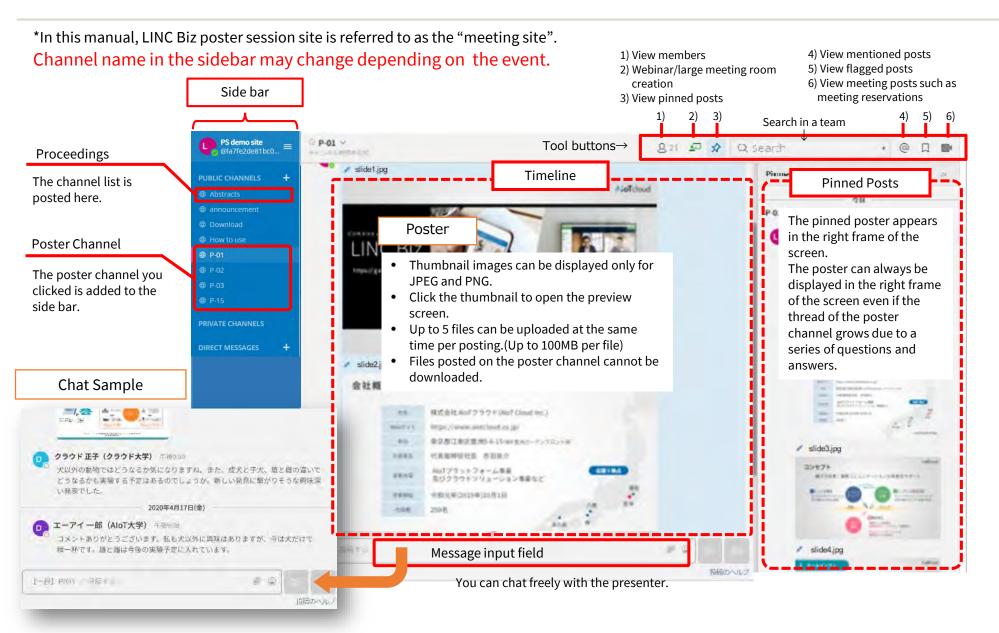

# (3)Login LINC Biz account

AloT cloud

When you login for the first time, the "Abstracts" channel will be displayed. You can visit the poster channel from the list of the proceedings.<sup>\*1</sup> The poster channel you selected will be added to the public channel.

1. Select a poster channel from the list posted on the timeline of the proceedings.

2. You will be moved to the selected channel and it will be added to the public channel.

\*1 The name of the proceedings might vary depending on the meeting. \*2 The expression of the list varies depending on the meeting.

### Click the poster to enlarge it on the preview screen.

1. Click the poster on the timeline (or pinned).

- Thumbnail images can be displayed only for JPEG and PNG. Other formats are displayed as icons.
- Files (posters) posted on poster channels cannot be downloaded. (Before the poster channel is public, only members of the channel can download files.)

ex.) in the case of PDF -->

Click the icon to open the preview screen.

2. The poster can be previewed in the browser.

new line without sending a message.

button, you can attach reactions or take surveys.

(1) Input @. -> Channel members are displayed.

#### Send a message

Reply to the message

Notify the presenter

presenter.

(1)

@太日

Use the message input field at the bottom of the screen to post to the

channel. CTRL + Enter will send the message. By using Enter, you can start a

Click the reply arrow mark at the right end of the message. By clicking emoticons

Input the name of the presenter after @, send a notification of the post to the

(2) Input the name of the presenter after @. --> Members are narrowed down.

You can notify the presenter of your post.

... 😳

0

Delete a message

You can only delete messages that you posted.

You can delete a message by clicking the [...] icon next to the message and the "Delete".

Edit a message