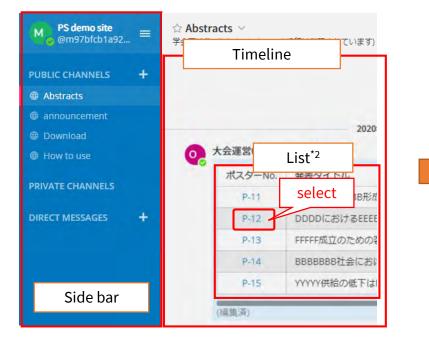

# (3)Login LINC Biz account

AloT cloud

When you login for the first time, the "Abstracts" channel will be displayed. You can visit the poster channel from the list of the proceedings.<sup>\*1</sup> The poster channel you selected will be added to the public channel.

1. Select a poster channel from the list posted on the timeline of the proceedings.

2. You will be moved to the selected channel and it will be added to the public channel.

\*1 The name of the proceedings might vary depending on the meeting. \*2 The expression of the list varies depending on the meeting.

# Suppl.1. Side bar (upper part)

(1) Profile image: It cannot be changed in the poster session plan.

(2) Presence information:

It indicates own status. You can change the status manually by clicking this mark.