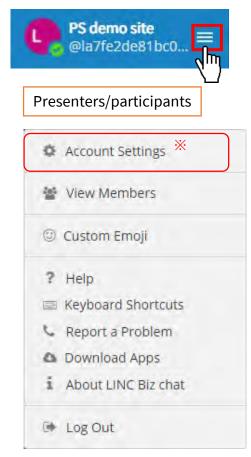

# (5) Main menu

\*Presenters/participants cannot change their account settings.

- Channels that are registered by mistake in the side bar can be removed with "Leave Channel".
  - Do not remove the channels registered in the side bar from the beginning.

Since it will affect the operation, it is prohibited to change the red frame below on all channels except the operator.

AloT cloud