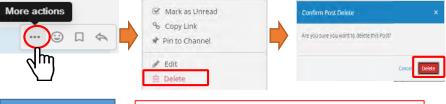

You can notify the presenter of your post.

... 😳

0

Delete a message

You can only delete messages that you posted.

You can delete a message by clicking the [...] icon next to the message and the "Delete".

Edit a message