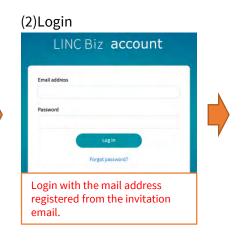

# 2. Participation after registration

After completing the registration, bookmark the meeting site. Or you can access the meeting site in the following way.

#### Login from the registration completion email

#### the meeting site

#### \*team = meeting site

A'oT cloud

(4)Select a team from the list of belonging teams\*

Login from the LINC Biz site

(1)Access to the LINC Biz site.

(2)Click the "Login" on the upper right of the screen.

# (3)Login LINC Biz account

AloT cloud

When you login for the first time, the "Abstracts" channel will be displayed. You can visit the poster channel from the list of the proceedings.<sup>\*1</sup> The poster channel you selected will be added to the public channel.