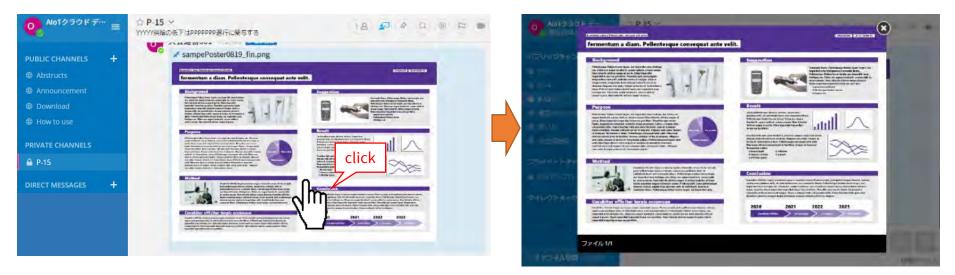

### Click the poster to enlarge it on the preview screen.

1. Click the poster on the timeline (or pinned).

- Thumbnail images can be displayed only for JPEG and PNG. Other formats are displayed as icons.
- Files (posters) posted on poster channels cannot be downloaded. (Before the poster channel is public, only members of the channel can download files.)

ex.) in the case of PDF -->

Click the icon to open the preview screen.

2. The poster can be previewed in the browser.

new line without sending a message.

button, you can attach reactions or take surveys.

(1) Input @. -> Channel members are displayed.