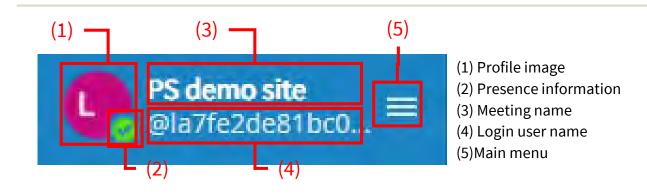

# Suppl.1. Side bar (upper part)

(1) Profile image: It cannot be changed in the poster session plan.

(2) Presence information:

It indicates own status. You can change the status manually by clicking this mark.

(3) Meeting name: Presenters/participants cannot change it.

(4) Login user name: Presenters/participants cannot change it.

\*The user name of the presenters/participants will be random alphanumeric characters due to the specifications.

# (5) Main menu

\*Presenters/participants cannot change their account settings.

- Channels that are registered by mistake in the side bar can be removed with "Leave Channel".
  - Do not remove the channels registered in the side bar from the beginning.