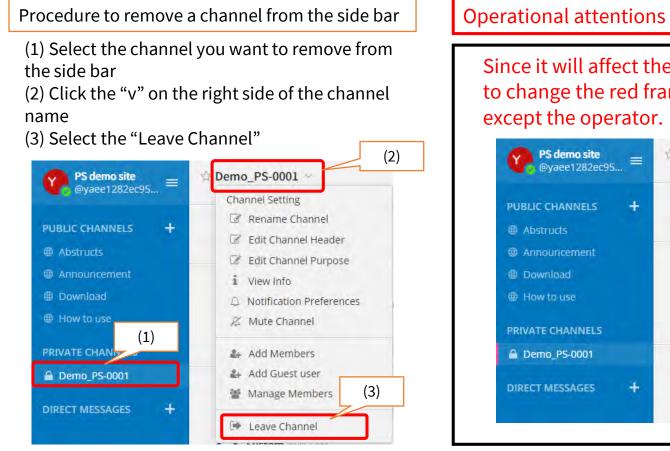

# (5) Main menu

\*Presenters/participants cannot change their account settings.

- Channels that are registered by mistake in the side bar can be removed with "Leave Channel".
  - Do not remove the channels registered in the side bar from the beginning.