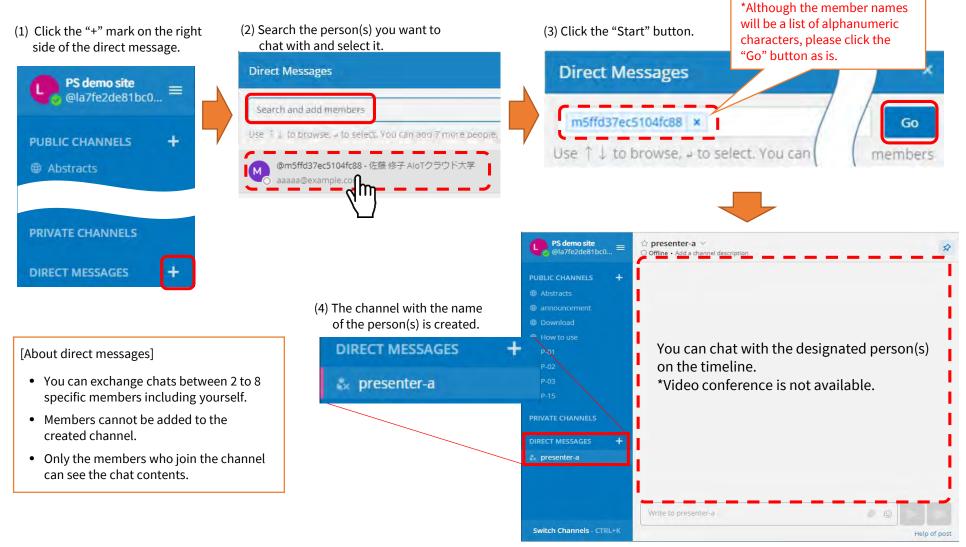

# Participants/presenters can chat with each other on the direct message channel.

\*Please follow the meeting operation rules when using direct messages.