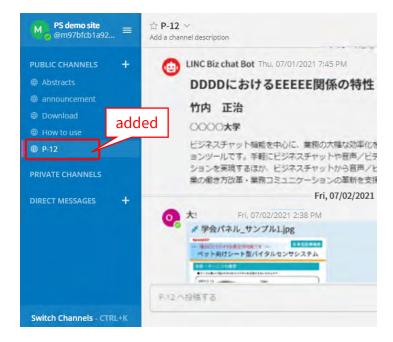

# (3)Login LINC Biz account

AloT cloud

When you login for the first time, the "Abstracts" channel will be displayed. You can visit the poster channel from the list of the proceedings.<sup>\*1</sup> The poster channel you selected will be added to the public channel.

1. Select a poster channel from the list posted on the timeline of the proceedings.

2. You will be moved to the selected channel and it will be added to the public channel.

\*1 The name of the proceedings might vary depending on the meeting. \*2 The expression of the list varies depending on the meeting.