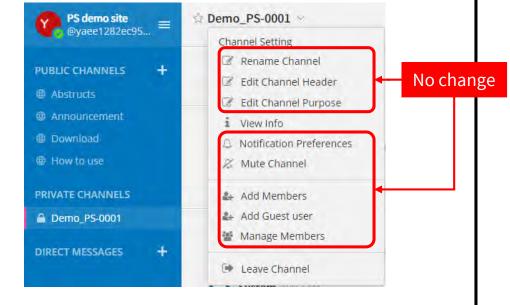

Since it will affect the operation, it is prohibited to change the red frame below on all channels except the operator.

AloT cloud