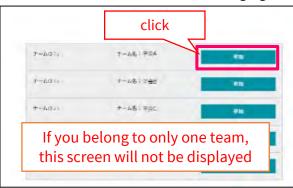

#### \*team = meeting site

A'oT cloud

(4)Select a team from the list of belonging teams\*

Login from the LINC Biz site

(1)Access to the LINC Biz site.

(2)Click the "Login" on the upper right of the screen.

# (3)Login LINC Biz account

AloT cloud

When you login for the first time, the "Abstracts" channel will be displayed. You can visit the poster channel from the list of the proceedings.<sup>\*1</sup> The poster channel you selected will be added to the public channel.