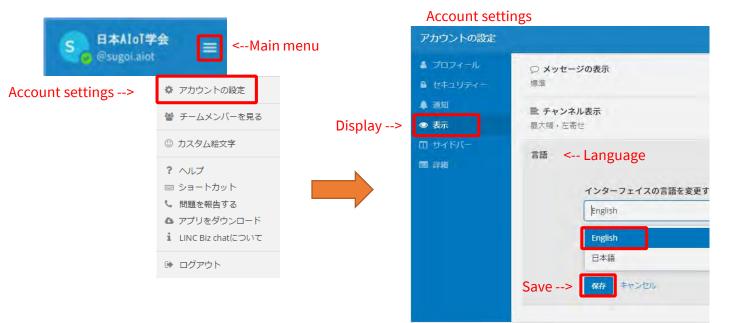

## Login to the meeting site is complete.

©AIoT Cloud Inc.

### After logging in, if it is in Japanese, please switch to English from the menu below.